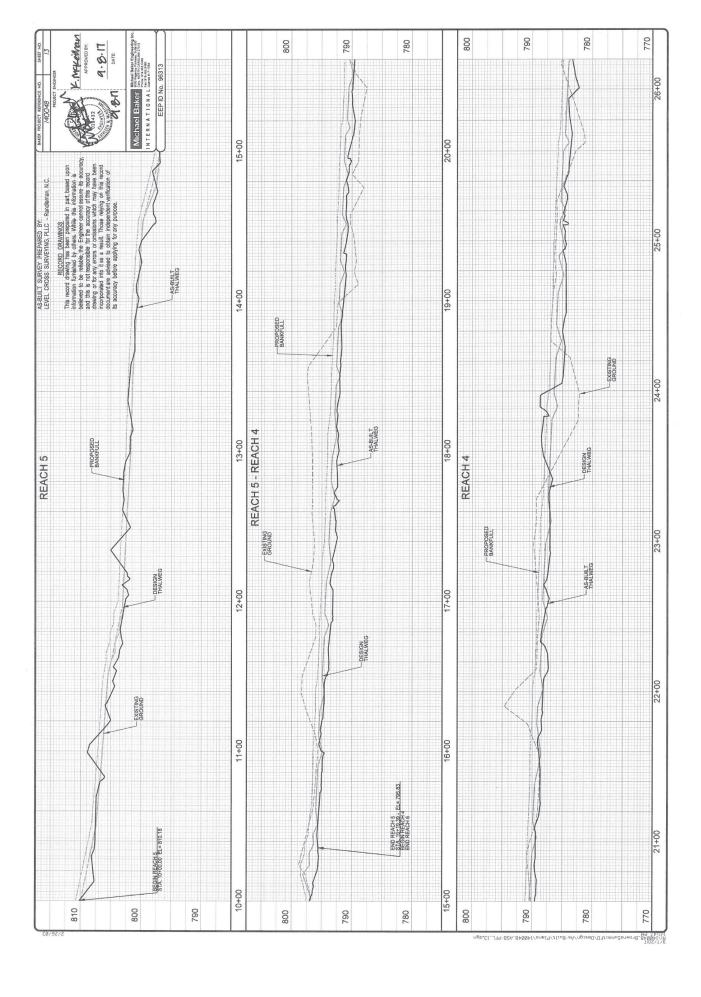

## Kintheithow 4.8.17 Michael Baker Brack Brac AS-BUILT SURVEY PREPARED BY: LEVEL CROSS SURVEYING, PLLC - Randleman, N.C. NCDMS ID No. 96313 THE CONTRACTOR IS REQUIRED TO INSTALL IN-STREAM STRUCTURES USING A TRACK HOE WITH A HYDRAULIC THUMB OF SUFFICIENT SIZE TO PLACE BOLLDERS (3x2x2), LOGS AND ROOTWARDS. NORTH CAROLINA EROSION AND SEDIMENT CONTROL PLANNING AND DESIGN MANUAL MARCH 2009 (REV 2013) STANDARD SPECIFICATIONS WORK IS BEING PERFORMED AS AN ENVIRONMENTAL RESTORATION PLAN. IT CONTRACTOR SHOULD MAKE ALL REASONABLE EFFORTS TO REDUCE SEDIMENT LOSS AND MINIMIZE DISTURBANCE OF THE SITE WHILE PERFORMING THE CONSTRUCTION WORK. 5. ENGINEER WILL FLAG TREES TO BE SAVED PRIOR TO CONSTRUCTION. CONTRACTOR SHOULD CALL NORTH CAROLINA "ONE-CALL" BEFORE EXCAVATION STARTS. (1-800-632-4949) 6.06 TEMPORARY GRAVEL CONSTRUCTION ENTRANCE GENERAL NOTES 3. CONSTRUCTION IS SCHEDULED TO BEGIN SUMMER OF 2015. TEMPORARY STREAM CROSSING 6.60 TEMPORARY SEDIMENT TRAP 6.24 RIPARIAN AREA SEEDING 6.62 TEMPORARY SILT FENCE 6.63 TEMPORARY ROCK DAM 6.05 TREE PROTECTION TEMPORARY STREAM CROSSING PERMANENT STREAM CROSSING TRANSPLANTED VEGETATION CONSERVATION EASEMENT **EXISTING MAJOR CONTOUR EXISTING MINOR CONTOUR** GEOLIFT WITH BRUSH TOE LIMITS OF DISTURBANCE 100 YEAR FLOOD PLAIN STREAM CONVENTIONAL SYMBOLS SUPERCEDES SHEET 1-B BRUSH MATTRESS PROPERTY LINE CHANNEL FILL FOOT BRIDGE TF- TAPE FENCE DITCH PLUG (1) ...435 ----)[ ][ $\otimes$ GRADE CONTROL LOG JAM CONSTRUCTED RIFFLE PROCK CROSS VANE MONITORING WELL ROCK STEP POOL LOG STEP POOL CREST GAUGE # PHOTO POINT ROCK J-HOOK FLOW GAUGE LOG J-HOOK ROCK VANE LOG VANE LOG WEIR