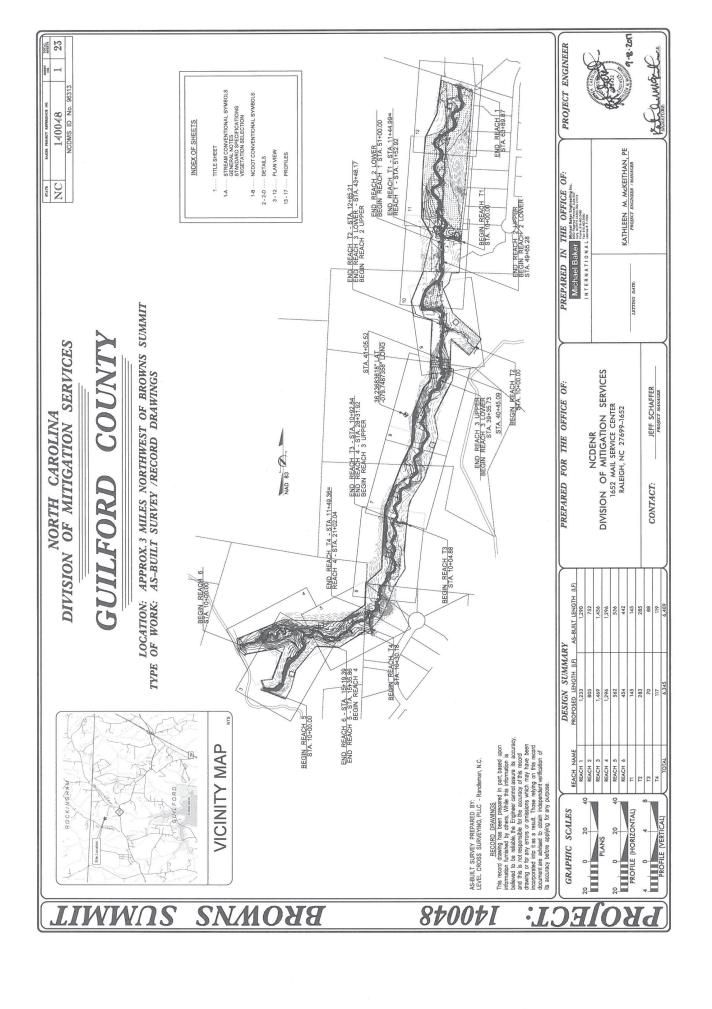

## Kintheithow 4.8.17 Michael Baker Brack Brac AS-BUILT SURVEY PREPARED BY: LEVEL CROSS SURVEYING, PLLC - Randleman, N.C. NCDMS ID No. 96313 THE CONTRACTOR IS REQUIRED TO INSTALL IN-STREAM STRUCTURES USING A TRACK HOE WITH A HYDRAULIC THUMB OF SUFFICIENT SIZE TO PLACE BOLLDERS (3x2x2), LOGS AND ROOTWARDS. NORTH CAROLINA EROSION AND SEDIMENT CONTROL PLANNING AND DESIGN MANUAL MARCH 2009 (REV 2013) STANDARD SPECIFICATIONS WORK IS BEING PERFORMED AS AN ENVIRONMENTAL RESTORATION PLAN. IT CONTRACTOR SHOULD MAKE ALL REASONABLE EFFORTS TO REDUCE SEDIMENT LOSS AND MINIMIZE DISTURBANCE OF THE SITE WHILE PERFORMING THE CONSTRUCTION WORK. 5. ENGINEER WILL FLAG TREES TO BE SAVED PRIOR TO CONSTRUCTION. CONTRACTOR SHOULD CALL NORTH CAROLINA "ONE-CALL" BEFORE EXCAVATION STARTS. (1-800-632-4949) 6.06 TEMPORARY GRAVEL CONSTRUCTION ENTRANCE GENERAL NOTES 3. CONSTRUCTION IS SCHEDULED TO BEGIN SUMMER OF 2015. TEMPORARY STREAM CROSSING 6.60 TEMPORARY SEDIMENT TRAP 6.24 RIPARIAN AREA SEEDING 6.62 TEMPORARY SILT FENCE 6.63 TEMPORARY ROCK DAM 6.05 TREE PROTECTION TEMPORARY STREAM CROSSING PERMANENT STREAM CROSSING TRANSPLANTED VEGETATION CONSERVATION EASEMENT **EXISTING MAJOR CONTOUR EXISTING MINOR CONTOUR** GEOLIFT WITH BRUSH TOE LIMITS OF DISTURBANCE 100 YEAR FLOOD PLAIN STREAM CONVENTIONAL SYMBOLS SUPERCEDES SHEET 1-B BRUSH MATTRESS PROPERTY LINE CHANNEL FILL FOOT BRIDGE TF- TAPE FENCE DITCH PLUG (1) ...435 ----)[ ][ $\otimes$ GRADE CONTROL LOG JAM CONSTRUCTED RIFFLE PROCK CROSS VANE MONITORING WELL ROCK STEP POOL LOG STEP POOL CREST GAUGE # PHOTO POINT ROCK J-HOOK FLOW GAUGE LOG J-HOOK ROCK VANE LOG VANE LOG WEIR