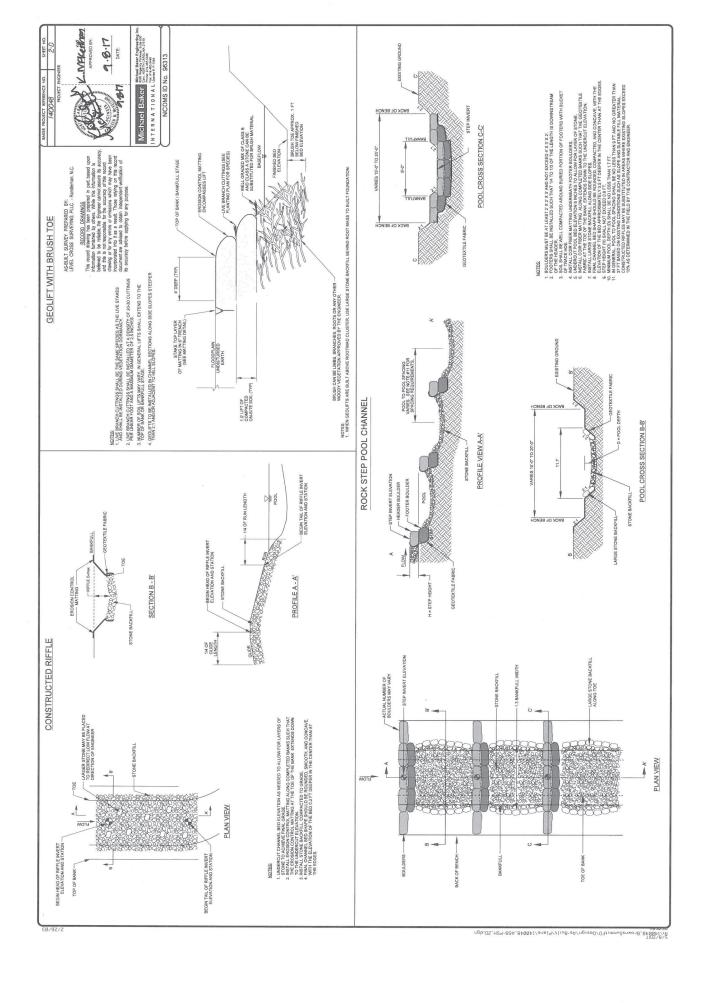

## Kintheithow 4.8.17 Michael Baker Brack Brac AS-BUILT SURVEY PREPARED BY: LEVEL CROSS SURVEYING, PLLC - Randleman, N.C. NCDMS ID No. 96313 THE CONTRACTOR IS REQUIRED TO INSTALL IN-STREAM STRUCTURES USING A TRACK HOE WITH A HYDRAULIC THUMB OF SUFFICIENT SIZE TO PLACE BOLLDERS (3x2x2), LOGS AND ROOTWARDS. NORTH CAROLINA EROSION AND SEDIMENT CONTROL PLANNING AND DESIGN MANUAL MARCH 2009 (REV 2013) STANDARD SPECIFICATIONS WORK IS BEING PERFORMED AS AN ENVIRONMENTAL RESTORATION PLAN. IT CONTRACTOR SHOULD MAKE ALL REASONABLE EFFORTS TO REDUCE SEDIMENT LOSS AND MINIMIZE DISTURBANCE OF THE SITE WHILE PERFORMING THE CONSTRUCTION WORK. 5. ENGINEER WILL FLAG TREES TO BE SAVED PRIOR TO CONSTRUCTION. CONTRACTOR SHOULD CALL NORTH CAROLINA "ONE-CALL" BEFORE EXCAVATION STARTS. (1-800-632-4949) 6.06 TEMPORARY GRAVEL CONSTRUCTION ENTRANCE GENERAL NOTES 3. CONSTRUCTION IS SCHEDULED TO BEGIN SUMMER OF 2015. TEMPORARY STREAM CROSSING 6.60 TEMPORARY SEDIMENT TRAP 6.24 RIPARIAN AREA SEEDING 6.62 TEMPORARY SILT FENCE 6.63 TEMPORARY ROCK DAM 6.05 TREE PROTECTION TEMPORARY STREAM CROSSING PERMANENT STREAM CROSSING TRANSPLANTED VEGETATION CONSERVATION EASEMENT **EXISTING MAJOR CONTOUR EXISTING MINOR CONTOUR** GEOLIFT WITH BRUSH TOE LIMITS OF DISTURBANCE 100 YEAR FLOOD PLAIN STREAM CONVENTIONAL SYMBOLS SUPERCEDES SHEET 1-B BRUSH MATTRESS PROPERTY LINE CHANNEL FILL FOOT BRIDGE TF- TAPE FENCE DITCH PLUG (1) ...435 ----)[ ][ $\otimes$ GRADE CONTROL LOG JAM CONSTRUCTED RIFFLE PROCK CROSS VANE MONITORING WELL ROCK STEP POOL LOG STEP POOL CREST GAUGE # PHOTO POINT ROCK J-HOOK FLOW GAUGE LOG J-HOOK ROCK VANE LOG VANE LOG WEIR