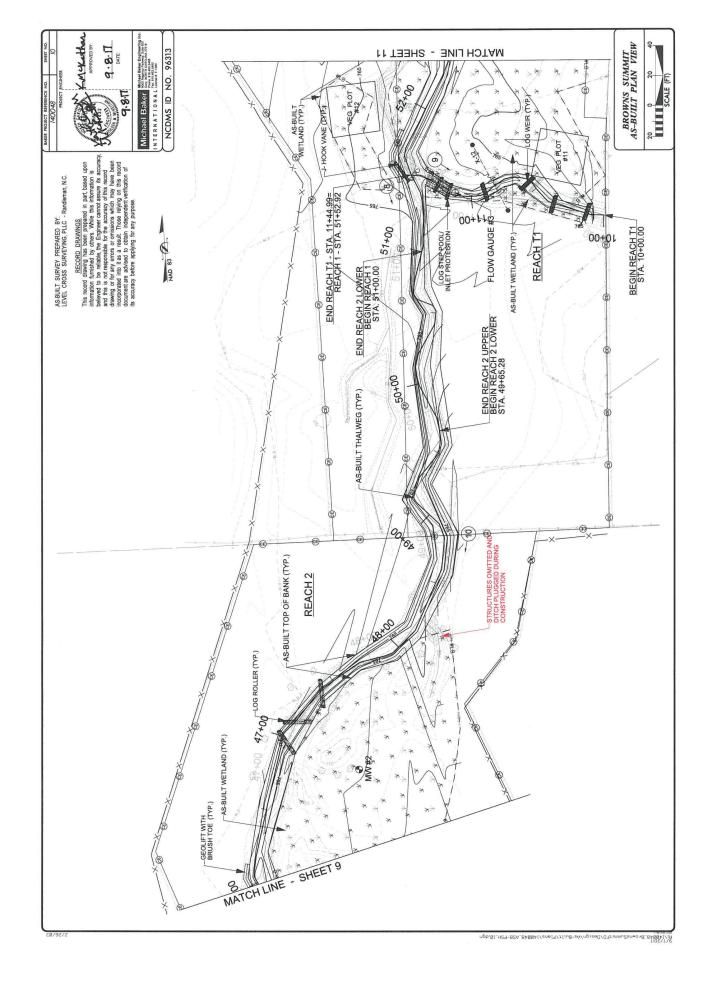

## Kintheithow 4.8.17 Michael Baker Brack Brac AS-BUILT SURVEY PREPARED BY: LEVEL CROSS SURVEYING, PLLC - Randleman, N.C. NCDMS ID No. 96313 THE CONTRACTOR IS REQUIRED TO INSTALL IN-STREAM STRUCTURES USING A TRACK HOE WITH A HYDRAULIC THUMB OF SUFFICIENT SIZE TO PLACE BOLLDERS (3x2x2), LOGS AND ROOTWARDS. NORTH CAROLINA EROSION AND SEDIMENT CONTROL PLANNING AND DESIGN MANUAL MARCH 2009 (REV 2013) STANDARD SPECIFICATIONS WORK IS BEING PERFORMED AS AN ENVIRONMENTAL RESTORATION PLAN. IT CONTRACTOR SHOULD MAKE ALL REASONABLE EFFORTS TO REDUCE SEDIMENT LOSS AND MINIMIZE DISTURBANCE OF THE SITE WHILE PERFORMING THE CONSTRUCTION WORK. 5. ENGINEER WILL FLAG TREES TO BE SAVED PRIOR TO CONSTRUCTION. CONTRACTOR SHOULD CALL NORTH CAROLINA "ONE-CALL" BEFORE EXCAVATION STARTS. (1-800-632-4949) 6.06 TEMPORARY GRAVEL CONSTRUCTION ENTRANCE GENERAL NOTES 3. CONSTRUCTION IS SCHEDULED TO BEGIN SUMMER OF 2015. TEMPORARY STREAM CROSSING 6.60 TEMPORARY SEDIMENT TRAP 6.24 RIPARIAN AREA SEEDING 6.62 TEMPORARY SILT FENCE 6.63 TEMPORARY ROCK DAM 6.05 TREE PROTECTION TEMPORARY STREAM CROSSING PERMANENT STREAM CROSSING TRANSPLANTED VEGETATION CONSERVATION EASEMENT **EXISTING MAJOR CONTOUR EXISTING MINOR CONTOUR** GEOLIFT WITH BRUSH TOE LIMITS OF DISTURBANCE 100 YEAR FLOOD PLAIN STREAM CONVENTIONAL SYMBOLS SUPERCEDES SHEET 1-B BRUSH MATTRESS PROPERTY LINE CHANNEL FILL FOOT BRIDGE TF- TAPE FENCE DITCH PLUG (1) ...435 ----)[ ][ $\otimes$ GRADE CONTROL LOG JAM CONSTRUCTED RIFFLE PROCK CROSS VANE MONITORING WELL ROCK STEP POOL LOG STEP POOL CREST GAUGE # PHOTO POINT ROCK J-HOOK FLOW GAUGE LOG J-HOOK ROCK VANE LOG VANE LOG WEIR