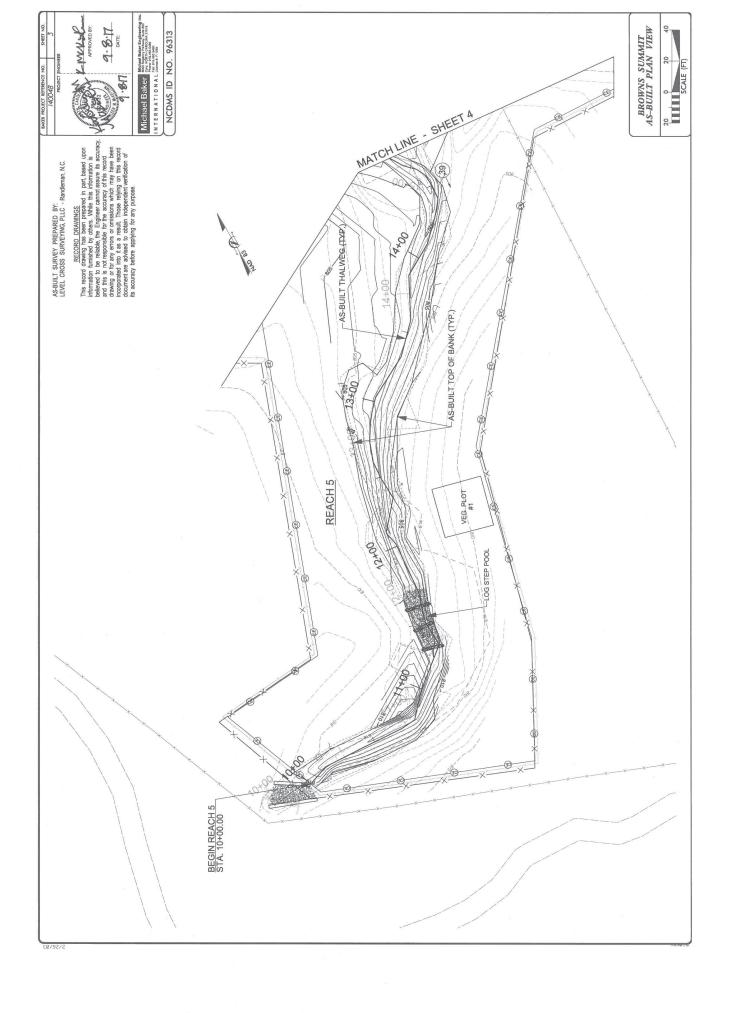

## Kintheithow 4.8.17 Michael Baker Brack Brac AS-BUILT SURVEY PREPARED BY: LEVEL CROSS SURVEYING, PLLC - Randleman, N.C. NCDMS ID No. 96313 THE CONTRACTOR IS REQUIRED TO INSTALL IN-STREAM STRUCTURES USING A TRACK HOE WITH A HYDRAULIC THUMB OF SUFFICIENT SIZE TO PLACE BOLLDERS (3x2x2), LOGS AND ROOTWARDS. NORTH CAROLINA EROSION AND SEDIMENT CONTROL PLANNING AND DESIGN MANUAL MARCH 2009 (REV 2013) STANDARD SPECIFICATIONS WORK IS BEING PERFORMED AS AN ENVIRONMENTAL RESTORATION PLAN. IT CONTRACTOR SHOULD MAKE ALL REASONABLE EFFORTS TO REDUCE SEDIMENT LOSS AND MINIMIZE DISTURBANCE OF THE SITE WHILE PERFORMING THE CONSTRUCTION WORK. 5. ENGINEER WILL FLAG TREES TO BE SAVED PRIOR TO CONSTRUCTION. CONTRACTOR SHOULD CALL NORTH CAROLINA "ONE-CALL" BEFORE EXCAVATION STARTS. (1-800-632-4949) 6.06 TEMPORARY GRAVEL CONSTRUCTION ENTRANCE GENERAL NOTES 3. CONSTRUCTION IS SCHEDULED TO BEGIN SUMMER OF 2015. TEMPORARY STREAM CROSSING 6.60 TEMPORARY SEDIMENT TRAP 6.24 RIPARIAN AREA SEEDING 6.62 TEMPORARY SILT FENCE 6.63 TEMPORARY ROCK DAM 6.05 TREE PROTECTION TEMPORARY STREAM CROSSING PERMANENT STREAM CROSSING TRANSPLANTED VEGETATION CONSERVATION EASEMENT **EXISTING MAJOR CONTOUR EXISTING MINOR CONTOUR** GEOLIFT WITH BRUSH TOE LIMITS OF DISTURBANCE 100 YEAR FLOOD PLAIN STREAM CONVENTIONAL SYMBOLS SUPERCEDES SHEET 1-B BRUSH MATTRESS PROPERTY LINE CHANNEL FILL FOOT BRIDGE TF- TAPE FENCE DITCH PLUG (1) ...435 ----)[ ][ $\otimes$ GRADE CONTROL LOG JAM CONSTRUCTED RIFFLE PROCK CROSS VANE MONITORING WELL ROCK STEP POOL LOG STEP POOL CREST GAUGE # PHOTO POINT ROCK J-HOOK FLOW GAUGE LOG J-HOOK ROCK VANE LOG VANE LOG WEIR