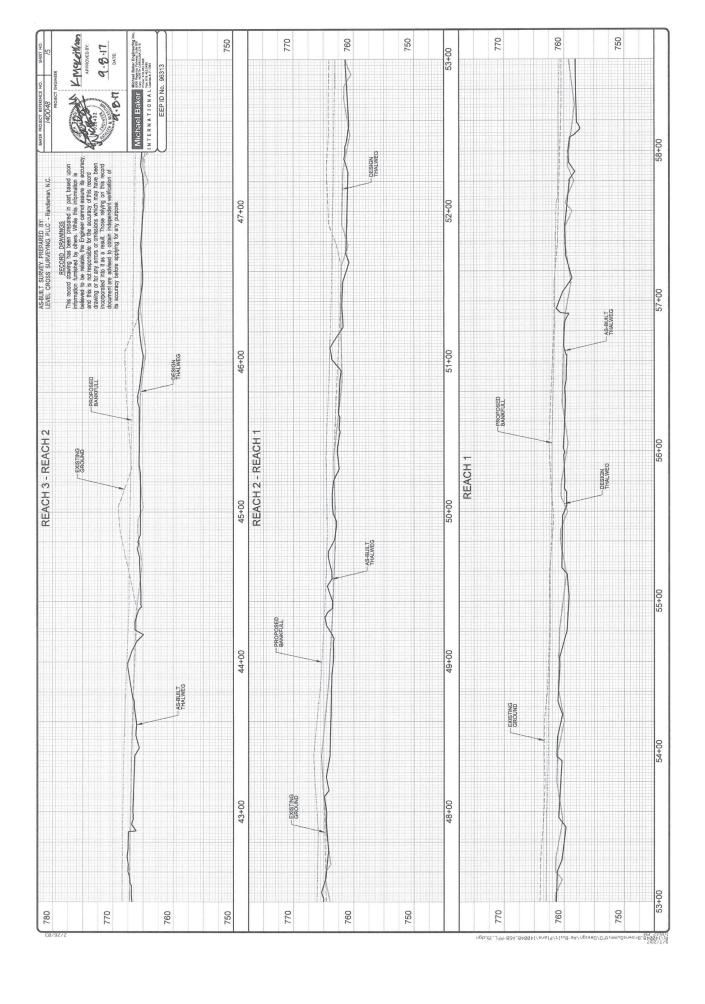

## Kintheithow 4.8.17 Michael Baker Brack Brac AS-BUILT SURVEY PREPARED BY: LEVEL CROSS SURVEYING, PLLC - Randleman, N.C. NCDMS ID No. 96313 THE CONTRACTOR IS REQUIRED TO INSTALL IN-STREAM STRUCTURES USING A TRACK HOE WITH A HYDRAULIC THUMB OF SUFFICIENT SIZE TO PLACE BOLLDERS (3x2x2), LOGS AND ROOTWARDS. NORTH CAROLINA EROSION AND SEDIMENT CONTROL PLANNING AND DESIGN MANUAL MARCH 2009 (REV 2013) STANDARD SPECIFICATIONS WORK IS BEING PERFORMED AS AN ENVIRONMENTAL RESTORATION PLAN. IT CONTRACTOR SHOULD MAKE ALL REASONABLE EFFORTS TO REDUCE SEDIMENT LOSS AND MINIMIZE DISTURBANCE OF THE SITE WHILE PERFORMING THE CONSTRUCTION WORK. 5. ENGINEER WILL FLAG TREES TO BE SAVED PRIOR TO CONSTRUCTION. CONTRACTOR SHOULD CALL NORTH CAROLINA "ONE-CALL" BEFORE EXCAVATION STARTS. (1-800-632-4949) 6.06 TEMPORARY GRAVEL CONSTRUCTION ENTRANCE GENERAL NOTES 3. CONSTRUCTION IS SCHEDULED TO BEGIN SUMMER OF 2015. TEMPORARY STREAM CROSSING 6.60 TEMPORARY SEDIMENT TRAP 6.24 RIPARIAN AREA SEEDING 6.62 TEMPORARY SILT FENCE 6.63 TEMPORARY ROCK DAM 6.05 TREE PROTECTION TEMPORARY STREAM CROSSING PERMANENT STREAM CROSSING TRANSPLANTED VEGETATION CONSERVATION EASEMENT **EXISTING MAJOR CONTOUR EXISTING MINOR CONTOUR** GEOLIFT WITH BRUSH TOE LIMITS OF DISTURBANCE 100 YEAR FLOOD PLAIN STREAM CONVENTIONAL SYMBOLS SUPERCEDES SHEET 1-B BRUSH MATTRESS PROPERTY LINE CHANNEL FILL FOOT BRIDGE TF- TAPE FENCE DITCH PLUG (1) ...435 ----)[ ][ $\otimes$ GRADE CONTROL LOG JAM CONSTRUCTED RIFFLE PROCK CROSS VANE MONITORING WELL ROCK STEP POOL LOG STEP POOL CREST GAUGE # PHOTO POINT ROCK J-HOOK FLOW GAUGE LOG J-HOOK ROCK VANE LOG VANE LOG WEIR