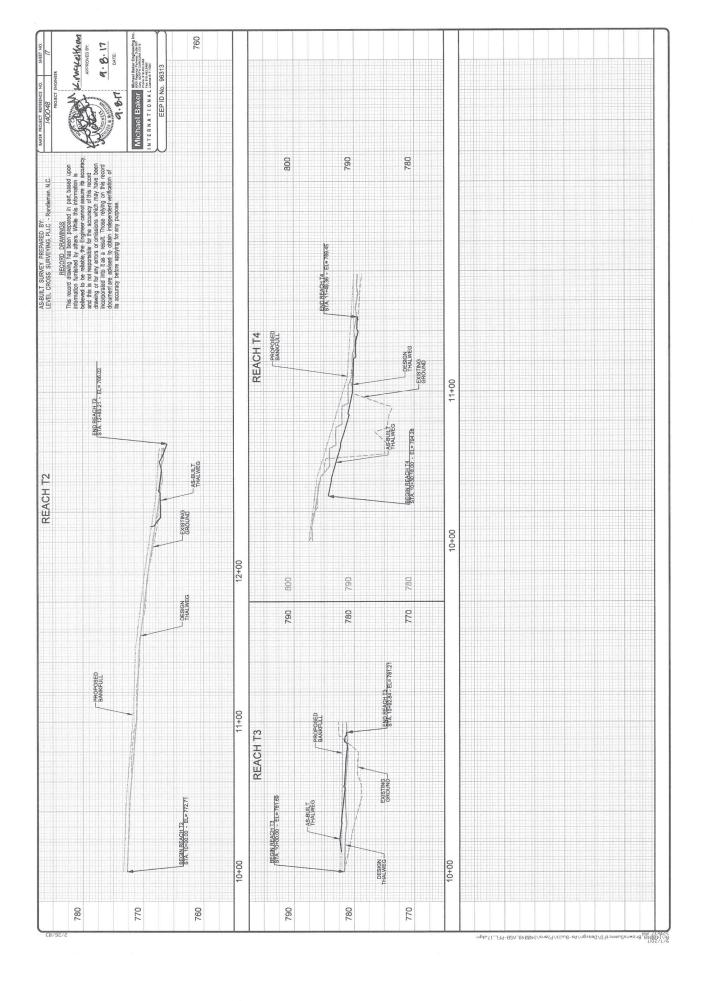

## Kintheithow 4.8.17 Michael Baker Brack Brac AS-BUILT SURVEY PREPARED BY: LEVEL CROSS SURVEYING, PLLC - Randleman, N.C. NCDMS ID No. 96313 THE CONTRACTOR IS REQUIRED TO INSTALL IN-STREAM STRUCTURES USING A TRACK HOE WITH A HYDRAULIC THUMB OF SUFFICIENT SIZE TO PLACE BOLLDERS (3x2x2), LOGS AND ROOTWARDS. NORTH CAROLINA EROSION AND SEDIMENT CONTROL PLANNING AND DESIGN MANUAL MARCH 2009 (REV 2013) STANDARD SPECIFICATIONS WORK IS BEING PERFORMED AS AN ENVIRONMENTAL RESTORATION PLAN. IT CONTRACTOR SHOULD MAKE ALL REASONABLE EFFORTS TO REDUCE SEDIMENT LOSS AND MINIMIZE DISTURBANCE OF THE SITE WHILE PERFORMING THE CONSTRUCTION WORK. 5. ENGINEER WILL FLAG TREES TO BE SAVED PRIOR TO CONSTRUCTION. CONTRACTOR SHOULD CALL NORTH CAROLINA "ONE-CALL" BEFORE EXCAVATION STARTS. (1-800-632-4949) 6.06 TEMPORARY GRAVEL CONSTRUCTION ENTRANCE GENERAL NOTES 3. CONSTRUCTION IS SCHEDULED TO BEGIN SUMMER OF 2015. TEMPORARY STREAM CROSSING 6.60 TEMPORARY SEDIMENT TRAP 6.24 RIPARIAN AREA SEEDING 6.62 TEMPORARY SILT FENCE 6.63 TEMPORARY ROCK DAM 6.05 TREE PROTECTION TEMPORARY STREAM CROSSING PERMANENT STREAM CROSSING TRANSPLANTED VEGETATION CONSERVATION EASEMENT **EXISTING MAJOR CONTOUR EXISTING MINOR CONTOUR** GEOLIFT WITH BRUSH TOE LIMITS OF DISTURBANCE 100 YEAR FLOOD PLAIN STREAM CONVENTIONAL SYMBOLS SUPERCEDES SHEET 1-B BRUSH MATTRESS PROPERTY LINE CHANNEL FILL FOOT BRIDGE TF- TAPE FENCE DITCH PLUG (1) ...435 ----)[ ][ $\otimes$ GRADE CONTROL LOG JAM CONSTRUCTED RIFFLE PROCK CROSS VANE MONITORING WELL ROCK STEP POOL LOG STEP POOL CREST GAUGE # PHOTO POINT ROCK J-HOOK FLOW GAUGE LOG J-HOOK ROCK VANE LOG VANE LOG WEIR