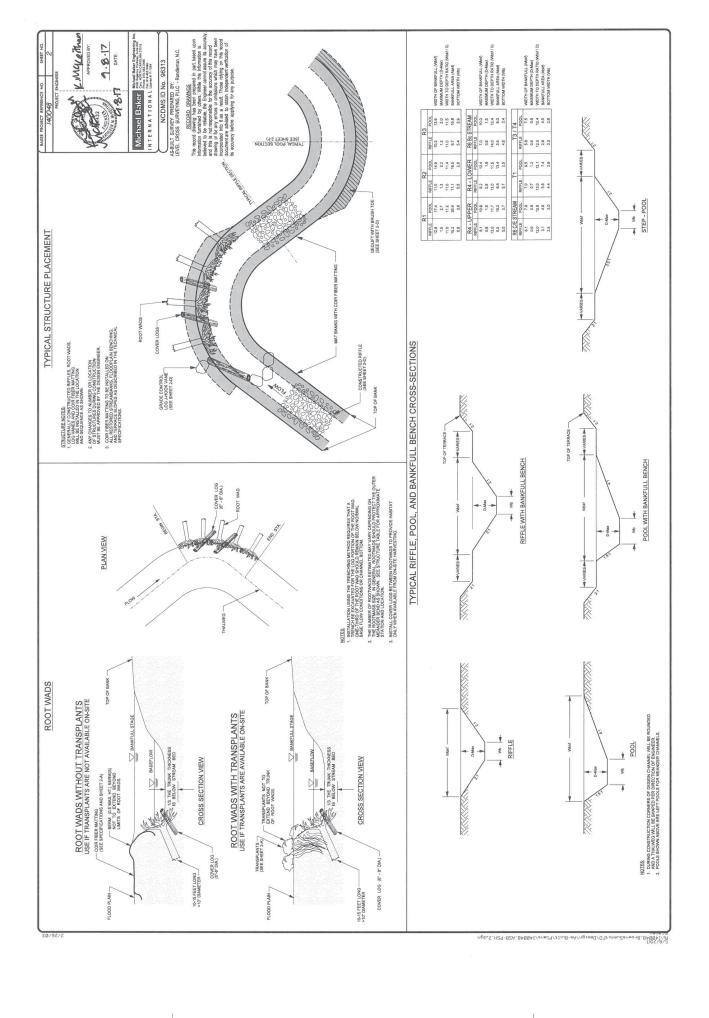

## Kintheithow 4.8.17 Michael Baker Brack Brac AS-BUILT SURVEY PREPARED BY: LEVEL CROSS SURVEYING, PLLC - Randleman, N.C. NCDMS ID No. 96313 THE CONTRACTOR IS REQUIRED TO INSTALL IN-STREAM STRUCTURES USING A TRACK HOE WITH A HYDRAULIC THUMB OF SUFFICIENT SIZE TO PLACE BOLLDERS (3x2x2), LOGS AND ROOTWARDS. NORTH CAROLINA EROSION AND SEDIMENT CONTROL PLANNING AND DESIGN MANUAL MARCH 2009 (REV 2013) STANDARD SPECIFICATIONS WORK IS BEING PERFORMED AS AN ENVIRONMENTAL RESTORATION PLAN. IT CONTRACTOR SHOULD MAKE ALL REASONABLE EFFORTS TO REDUCE SEDIMENT LOSS AND MINIMIZE DISTURBANCE OF THE SITE WHILE PERFORMING THE CONSTRUCTION WORK. 5. ENGINEER WILL FLAG TREES TO BE SAVED PRIOR TO CONSTRUCTION. CONTRACTOR SHOULD CALL NORTH CAROLINA "ONE-CALL" BEFORE EXCAVATION STARTS. (1-800-632-4949) 6.06 TEMPORARY GRAVEL CONSTRUCTION ENTRANCE GENERAL NOTES 3. CONSTRUCTION IS SCHEDULED TO BEGIN SUMMER OF 2015. TEMPORARY STREAM CROSSING 6.60 TEMPORARY SEDIMENT TRAP 6.24 RIPARIAN AREA SEEDING 6.62 TEMPORARY SILT FENCE 6.63 TEMPORARY ROCK DAM 6.05 TREE PROTECTION TEMPORARY STREAM CROSSING PERMANENT STREAM CROSSING TRANSPLANTED VEGETATION CONSERVATION EASEMENT **EXISTING MAJOR CONTOUR EXISTING MINOR CONTOUR** GEOLIFT WITH BRUSH TOE LIMITS OF DISTURBANCE 100 YEAR FLOOD PLAIN STREAM CONVENTIONAL SYMBOLS SUPERCEDES SHEET 1-B BRUSH MATTRESS PROPERTY LINE CHANNEL FILL FOOT BRIDGE TF- TAPE FENCE DITCH PLUG (1) ...435 ----)[ ][ $\otimes$ GRADE CONTROL LOG JAM CONSTRUCTED RIFFLE PROCK CROSS VANE MONITORING WELL ROCK STEP POOL LOG STEP POOL CREST GAUGE # PHOTO POINT ROCK J-HOOK FLOW GAUGE LOG J-HOOK ROCK VANE LOG VANE LOG WEIR