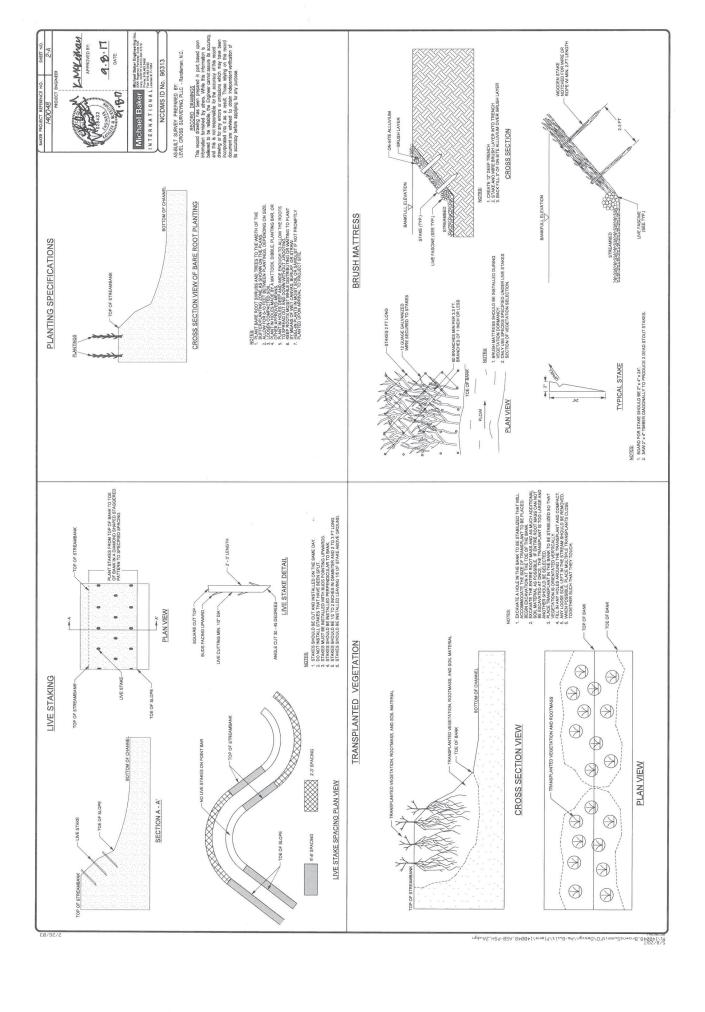

## Kintheithow 4.8.17 Michael Baker Brack Brac AS-BUILT SURVEY PREPARED BY: LEVEL CROSS SURVEYING, PLLC - Randleman, N.C. NCDMS ID No. 96313 THE CONTRACTOR IS REQUIRED TO INSTALL IN-STREAM STRUCTURES USING A TRACK HOE WITH A HYDRAULIC THUMB OF SUFFICIENT SIZE TO PLACE BOLLDERS (3x2x2), LOGS AND ROOTWARDS. NORTH CAROLINA EROSION AND SEDIMENT CONTROL PLANNING AND DESIGN MANUAL MARCH 2009 (REV 2013) STANDARD SPECIFICATIONS WORK IS BEING PERFORMED AS AN ENVIRONMENTAL RESTORATION PLAN. IT CONTRACTOR SHOULD MAKE ALL REASONABLE EFFORTS TO REDUCE SEDIMENT LOSS AND MINIMIZE DISTURBANCE OF THE SITE WHILE PERFORMING THE CONSTRUCTION WORK. 5. ENGINEER WILL FLAG TREES TO BE SAVED PRIOR TO CONSTRUCTION. CONTRACTOR SHOULD CALL NORTH CAROLINA "ONE-CALL" BEFORE EXCAVATION STARTS. (1-800-632-4949) 6.06 TEMPORARY GRAVEL CONSTRUCTION ENTRANCE GENERAL NOTES 3. CONSTRUCTION IS SCHEDULED TO BEGIN SUMMER OF 2015. TEMPORARY STREAM CROSSING 6.60 TEMPORARY SEDIMENT TRAP 6.24 RIPARIAN AREA SEEDING 6.62 TEMPORARY SILT FENCE 6.63 TEMPORARY ROCK DAM 6.05 TREE PROTECTION TEMPORARY STREAM CROSSING PERMANENT STREAM CROSSING TRANSPLANTED VEGETATION CONSERVATION EASEMENT **EXISTING MAJOR CONTOUR EXISTING MINOR CONTOUR** GEOLIFT WITH BRUSH TOE LIMITS OF DISTURBANCE 100 YEAR FLOOD PLAIN STREAM CONVENTIONAL SYMBOLS SUPERCEDES SHEET 1-B BRUSH MATTRESS PROPERTY LINE CHANNEL FILL FOOT BRIDGE TF- TAPE FENCE DITCH PLUG (1) ...435 ----)[ ][ $\otimes$ GRADE CONTROL LOG JAM CONSTRUCTED RIFFLE PROCK CROSS VANE MONITORING WELL ROCK STEP POOL LOG STEP POOL CREST GAUGE # PHOTO POINT ROCK J-HOOK FLOW GAUGE LOG J-HOOK ROCK VANE LOG VANE LOG WEIR