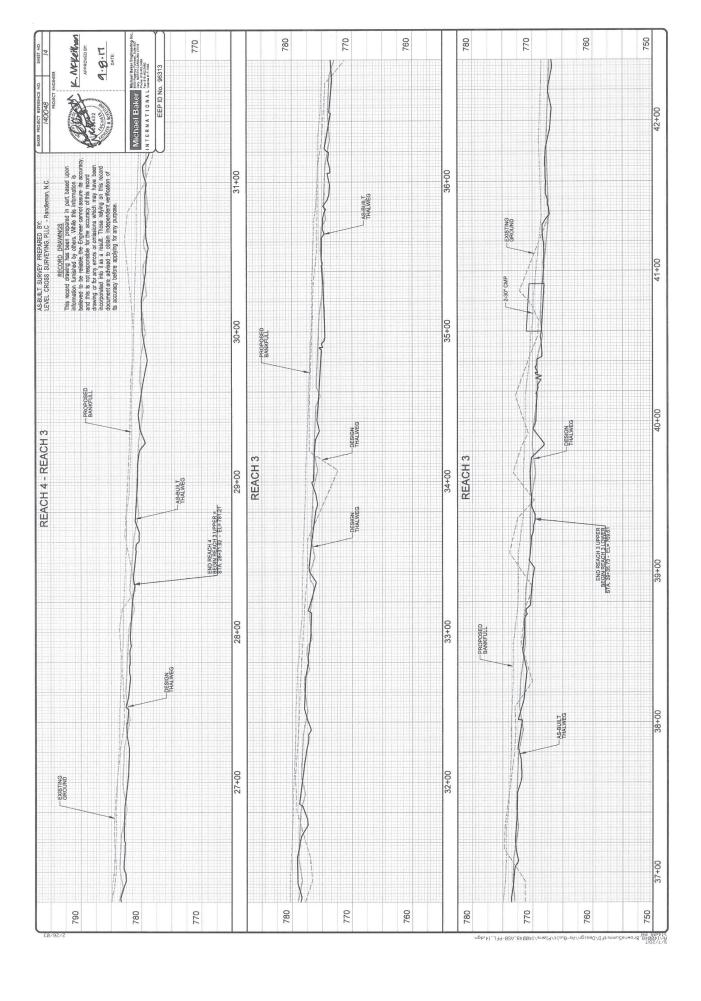

## Kintheithow 4.8.17 Michael Baker Brack Brac AS-BUILT SURVEY PREPARED BY: LEVEL CROSS SURVEYING, PLLC - Randleman, N.C. NCDMS ID No. 96313 THE CONTRACTOR IS REQUIRED TO INSTALL IN-STREAM STRUCTURES USING A TRACK HOE WITH A HYDRAULIC THUMB OF SUFFICIENT SIZE TO PLACE BOLLDERS (3x2x2), LOGS AND ROOTWARDS. NORTH CAROLINA EROSION AND SEDIMENT CONTROL PLANNING AND DESIGN MANUAL MARCH 2009 (REV 2013) STANDARD SPECIFICATIONS WORK IS BEING PERFORMED AS AN ENVIRONMENTAL RESTORATION PLAN. IT CONTRACTOR SHOULD MAKE ALL REASONABLE EFFORTS TO REDUCE SEDIMENT LOSS AND MINIMIZE DISTURBANCE OF THE SITE WHILE PERFORMING THE CONSTRUCTION WORK. 5. ENGINEER WILL FLAG TREES TO BE SAVED PRIOR TO CONSTRUCTION. CONTRACTOR SHOULD CALL NORTH CAROLINA "ONE-CALL" BEFORE EXCAVATION STARTS. (1-800-632-4949) 6.06 TEMPORARY GRAVEL CONSTRUCTION ENTRANCE GENERAL NOTES 3. CONSTRUCTION IS SCHEDULED TO BEGIN SUMMER OF 2015. TEMPORARY STREAM CROSSING 6.60 TEMPORARY SEDIMENT TRAP 6.24 RIPARIAN AREA SEEDING 6.62 TEMPORARY SILT FENCE 6.63 TEMPORARY ROCK DAM 6.05 TREE PROTECTION TEMPORARY STREAM CROSSING PERMANENT STREAM CROSSING TRANSPLANTED VEGETATION CONSERVATION EASEMENT **EXISTING MAJOR CONTOUR EXISTING MINOR CONTOUR** GEOLIFT WITH BRUSH TOE LIMITS OF DISTURBANCE 100 YEAR FLOOD PLAIN STREAM CONVENTIONAL SYMBOLS SUPERCEDES SHEET 1-B BRUSH MATTRESS PROPERTY LINE CHANNEL FILL FOOT BRIDGE TF- TAPE FENCE DITCH PLUG (1) ...435 ----)[ ][ $\otimes$ GRADE CONTROL LOG JAM CONSTRUCTED RIFFLE PROCK CROSS VANE MONITORING WELL ROCK STEP POOL LOG STEP POOL CREST GAUGE # PHOTO POINT ROCK J-HOOK FLOW GAUGE LOG J-HOOK ROCK VANE LOG VANE LOG WEIR