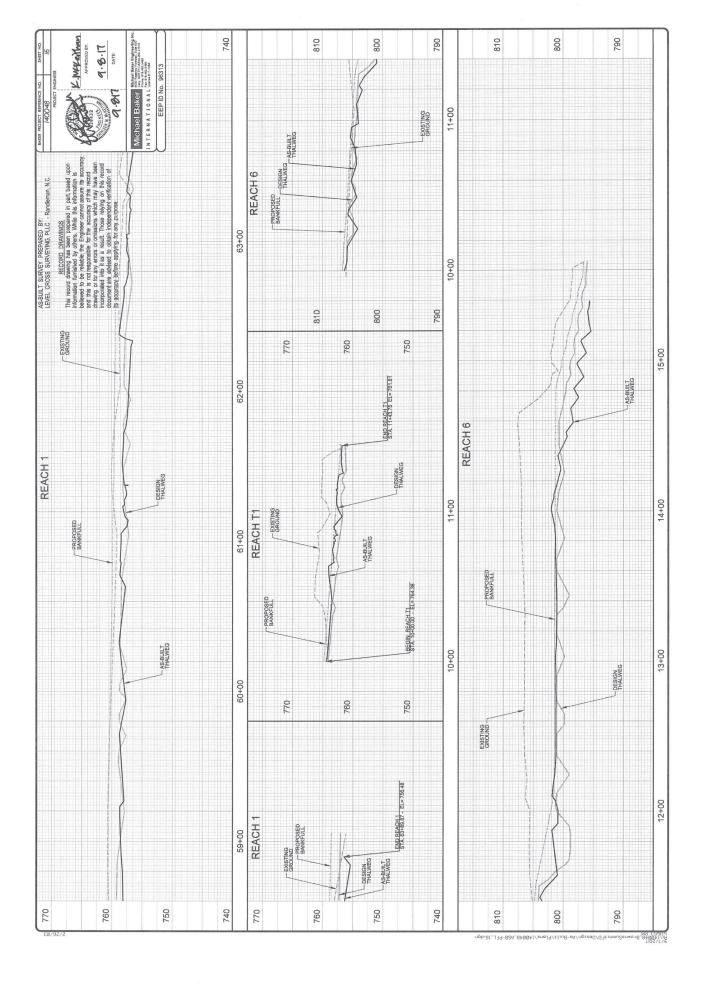

## Kintheithow 4.8.17 Michael Baker Brack Brac AS-BUILT SURVEY PREPARED BY: LEVEL CROSS SURVEYING, PLLC - Randleman, N.C. NCDMS ID No. 96313 THE CONTRACTOR IS REQUIRED TO INSTALL IN-STREAM STRUCTURES USING A TRACK HOE WITH A HYDRAULIC THUMB OF SUFFICIENT SIZE TO PLACE BOLLDERS (3x2x2), LOGS AND ROOTWARDS. NORTH CAROLINA EROSION AND SEDIMENT CONTROL PLANNING AND DESIGN MANUAL MARCH 2009 (REV 2013) STANDARD SPECIFICATIONS WORK IS BEING PERFORMED AS AN ENVIRONMENTAL RESTORATION PLAN. IT CONTRACTOR SHOULD MAKE ALL REASONABLE EFFORTS TO REDUCE SEDIMENT LOSS AND MINIMIZE DISTURBANCE OF THE SITE WHILE PERFORMING THE CONSTRUCTION WORK. 5. ENGINEER WILL FLAG TREES TO BE SAVED PRIOR TO CONSTRUCTION. CONTRACTOR SHOULD CALL NORTH CAROLINA "ONE-CALL" BEFORE EXCAVATION STARTS. (1-800-632-4949) 6.06 TEMPORARY GRAVEL CONSTRUCTION ENTRANCE GENERAL NOTES 3. CONSTRUCTION IS SCHEDULED TO BEGIN SUMMER OF 2015. TEMPORARY STREAM CROSSING 6.60 TEMPORARY SEDIMENT TRAP 6.24 RIPARIAN AREA SEEDING 6.62 TEMPORARY SILT FENCE 6.63 TEMPORARY ROCK DAM 6.05 TREE PROTECTION TEMPORARY STREAM CROSSING PERMANENT STREAM CROSSING TRANSPLANTED VEGETATION CONSERVATION EASEMENT **EXISTING MAJOR CONTOUR EXISTING MINOR CONTOUR** GEOLIFT WITH BRUSH TOE LIMITS OF DISTURBANCE 100 YEAR FLOOD PLAIN STREAM CONVENTIONAL SYMBOLS SUPERCEDES SHEET 1-B BRUSH MATTRESS PROPERTY LINE CHANNEL FILL FOOT BRIDGE TF- TAPE FENCE DITCH PLUG (1) ...435 ----)[ ][ $\otimes$ GRADE CONTROL LOG JAM CONSTRUCTED RIFFLE PROCK CROSS VANE MONITORING WELL ROCK STEP POOL LOG STEP POOL CREST GAUGE # PHOTO POINT ROCK J-HOOK FLOW GAUGE LOG J-HOOK ROCK VANE LOG VANE LOG WEIR