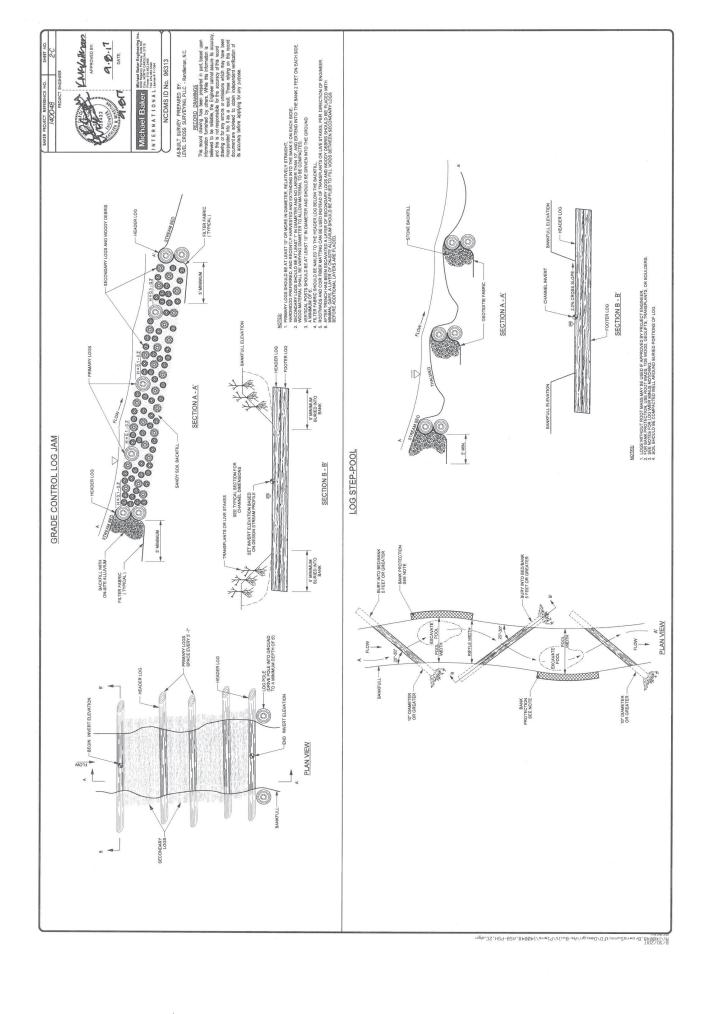

## Kintheithow 4.8.17 Michael Baker Brack Brac AS-BUILT SURVEY PREPARED BY: LEVEL CROSS SURVEYING, PLLC - Randleman, N.C. NCDMS ID No. 96313 THE CONTRACTOR IS REQUIRED TO INSTALL IN-STREAM STRUCTURES USING A TRACK HOE WITH A HYDRAULIC THUMB OF SUFFICIENT SIZE TO PLACE BOLLDERS (3x2x2), LOGS AND ROOTWARDS. NORTH CAROLINA EROSION AND SEDIMENT CONTROL PLANNING AND DESIGN MANUAL MARCH 2009 (REV 2013) STANDARD SPECIFICATIONS WORK IS BEING PERFORMED AS AN ENVIRONMENTAL RESTORATION PLAN. IT CONTRACTOR SHOULD MAKE ALL REASONABLE EFFORTS TO REDUCE SEDIMENT LOSS AND MINIMIZE DISTURBANCE OF THE SITE WHILE PERFORMING THE CONSTRUCTION WORK. 5. ENGINEER WILL FLAG TREES TO BE SAVED PRIOR TO CONSTRUCTION. CONTRACTOR SHOULD CALL NORTH CAROLINA "ONE-CALL" BEFORE EXCAVATION STARTS. (1-800-632-4949) 6.06 TEMPORARY GRAVEL CONSTRUCTION ENTRANCE GENERAL NOTES 3. CONSTRUCTION IS SCHEDULED TO BEGIN SUMMER OF 2015. TEMPORARY STREAM CROSSING 6.60 TEMPORARY SEDIMENT TRAP 6.24 RIPARIAN AREA SEEDING 6.62 TEMPORARY SILT FENCE 6.63 TEMPORARY ROCK DAM 6.05 TREE PROTECTION TEMPORARY STREAM CROSSING PERMANENT STREAM CROSSING TRANSPLANTED VEGETATION CONSERVATION EASEMENT **EXISTING MAJOR CONTOUR EXISTING MINOR CONTOUR** GEOLIFT WITH BRUSH TOE LIMITS OF DISTURBANCE 100 YEAR FLOOD PLAIN STREAM CONVENTIONAL SYMBOLS SUPERCEDES SHEET 1-B BRUSH MATTRESS PROPERTY LINE CHANNEL FILL FOOT BRIDGE TF- TAPE FENCE DITCH PLUG (1) ...435 ----)[ ][ $\otimes$ GRADE CONTROL LOG JAM CONSTRUCTED RIFFLE PROCK CROSS VANE MONITORING WELL ROCK STEP POOL LOG STEP POOL CREST GAUGE # PHOTO POINT ROCK J-HOOK FLOW GAUGE LOG J-HOOK ROCK VANE LOG VANE LOG WEIR