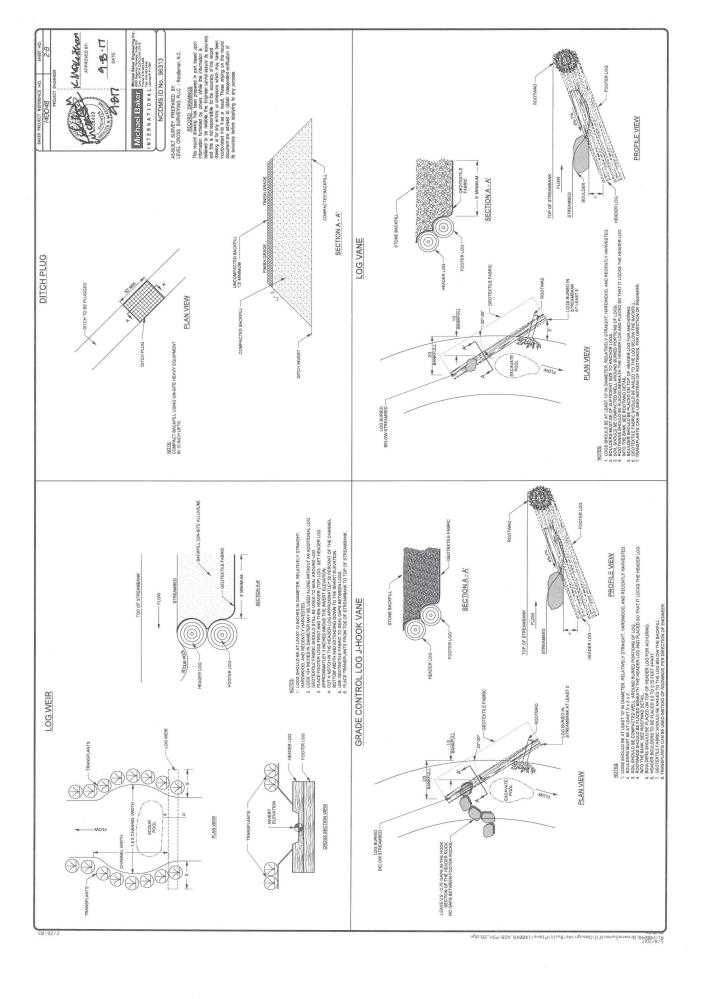

## Kintheithow 4.8.17 Michael Baker Brack Brac AS-BUILT SURVEY PREPARED BY: LEVEL CROSS SURVEYING, PLLC - Randleman, N.C. NCDMS ID No. 96313 THE CONTRACTOR IS REQUIRED TO INSTALL IN-STREAM STRUCTURES USING A TRACK HOE WITH A HYDRAULIC THUMB OF SUFFICIENT SIZE TO PLACE BOLLDERS (3x2x2), LOGS AND ROOTWARDS. NORTH CAROLINA EROSION AND SEDIMENT CONTROL PLANNING AND DESIGN MANUAL MARCH 2009 (REV 2013) STANDARD SPECIFICATIONS WORK IS BEING PERFORMED AS AN ENVIRONMENTAL RESTORATION PLAN. IT CONTRACTOR SHOULD MAKE ALL REASONABLE EFFORTS TO REDUCE SEDIMENT LOSS AND MINIMIZE DISTURBANCE OF THE SITE WHILE PERFORMING THE CONSTRUCTION WORK. 5. ENGINEER WILL FLAG TREES TO BE SAVED PRIOR TO CONSTRUCTION. CONTRACTOR SHOULD CALL NORTH CAROLINA "ONE-CALL" BEFORE EXCAVATION STARTS. (1-800-632-4949) 6.06 TEMPORARY GRAVEL CONSTRUCTION ENTRANCE GENERAL NOTES 3. CONSTRUCTION IS SCHEDULED TO BEGIN SUMMER OF 2015. TEMPORARY STREAM CROSSING 6.60 TEMPORARY SEDIMENT TRAP 6.24 RIPARIAN AREA SEEDING 6.62 TEMPORARY SILT FENCE 6.63 TEMPORARY ROCK DAM 6.05 TREE PROTECTION TEMPORARY STREAM CROSSING PERMANENT STREAM CROSSING TRANSPLANTED VEGETATION CONSERVATION EASEMENT **EXISTING MAJOR CONTOUR EXISTING MINOR CONTOUR** GEOLIFT WITH BRUSH TOE LIMITS OF DISTURBANCE 100 YEAR FLOOD PLAIN STREAM CONVENTIONAL SYMBOLS SUPERCEDES SHEET 1-B BRUSH MATTRESS PROPERTY LINE CHANNEL FILL FOOT BRIDGE TF- TAPE FENCE DITCH PLUG (1) ...435 ----)[ ][ $\otimes$ GRADE CONTROL LOG JAM CONSTRUCTED RIFFLE PROCK CROSS VANE MONITORING WELL ROCK STEP POOL LOG STEP POOL CREST GAUGE # PHOTO POINT ROCK J-HOOK FLOW GAUGE LOG J-HOOK ROCK VANE LOG VANE LOG WEIR